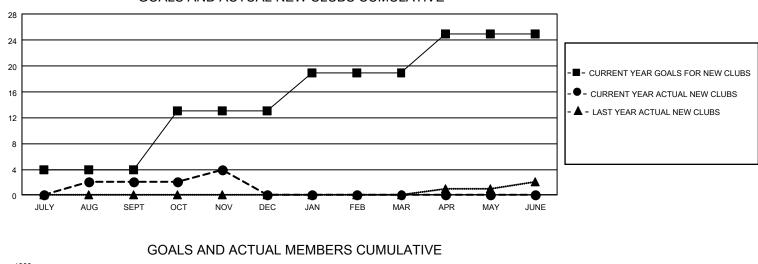

## GAT MONTHLY MEMBERSHIP PROGRESS REPORT Results

GMT Constitutional Area 1, Group M

REPORT DOES NOT INCLUDE CLUBS IN UNDISTRICTED AREAS.

| Clubs                 |               |           |               | Members               |                        |                         |                                                    |  |
|-----------------------|---------------|-----------|---------------|-----------------------|------------------------|-------------------------|----------------------------------------------------|--|
| RESULTS FOR 2020-2021 |               |           |               | RESULTS FOR 2020-2021 |                        |                         |                                                    |  |
| QUARTER               | NEW CLUB GOAL | NEW CLUBS | DROPPED CLUBS | QUARTER MEME          | BER GROWTH NET<br>GOAL | MEMBER GROWTH<br>ACTUAL | DROPPED<br>MEMBERS ACTUAL<br>(including transfers) |  |
| JULY/AUG/SEPT         | 12            | 2         | 8             | JULY/AUG/SEPT         | 280                    | 500                     | 543                                                |  |
| OCT/NOV/DEC           | 27            | 2         | 2             | OCT/NOV/DEC           | 373                    | 311                     | 286                                                |  |
| JAN/FEB/MAR           | 18            | 0         | 0             | JAN/FEB/MAR           | 394                    | 0                       | 0                                                  |  |
| APR/MAY/JUNE          | 18            | 0         | 0             | APR/MAY/JUNE          | 366                    | 0                       | 0                                                  |  |