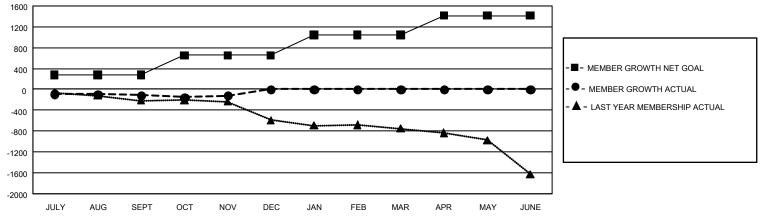

## GAT MONTHLY MEMBERSHIP PROGRESS REPORT Results

GMT Constitutional Area 1, Group M

REPORT DOES NOT INCLUDE CLUBS IN UNDISTRICTED AREAS.

| Clubs                 |               |           |               | Members               |                        |                         |                                                    |  |
|-----------------------|---------------|-----------|---------------|-----------------------|------------------------|-------------------------|----------------------------------------------------|--|
| RESULTS FOR 2020-2021 |               |           |               | RESULTS FOR 2020-2021 |                        |                         |                                                    |  |
| QUARTER               | NEW CLUB GOAL | NEW CLUBS | DROPPED CLUBS | QUARTER MEME          | BER GROWTH NET<br>GOAL | MEMBER GROWTH<br>ACTUAL | DROPPED<br>MEMBERS ACTUAL<br>(including transfers) |  |
| JULY/AUG/SEPT         | 12            | 2         | 8             | JULY/AUG/SEPT         | 280                    | 500                     | 543                                                |  |
| OCT/NOV/DEC           | 27            | 2         | 2             | OCT/NOV/DEC           | 373                    | 311                     | 286                                                |  |
| JAN/FEB/MAR           | 18            | 0         | 0             | JAN/FEB/MAR           | 394                    | 0                       | 0                                                  |  |
| APR/MAY/JUNE          | 18            | 0         | 0             | APR/MAY/JUNE          | 366                    | 0                       | 0                                                  |  |